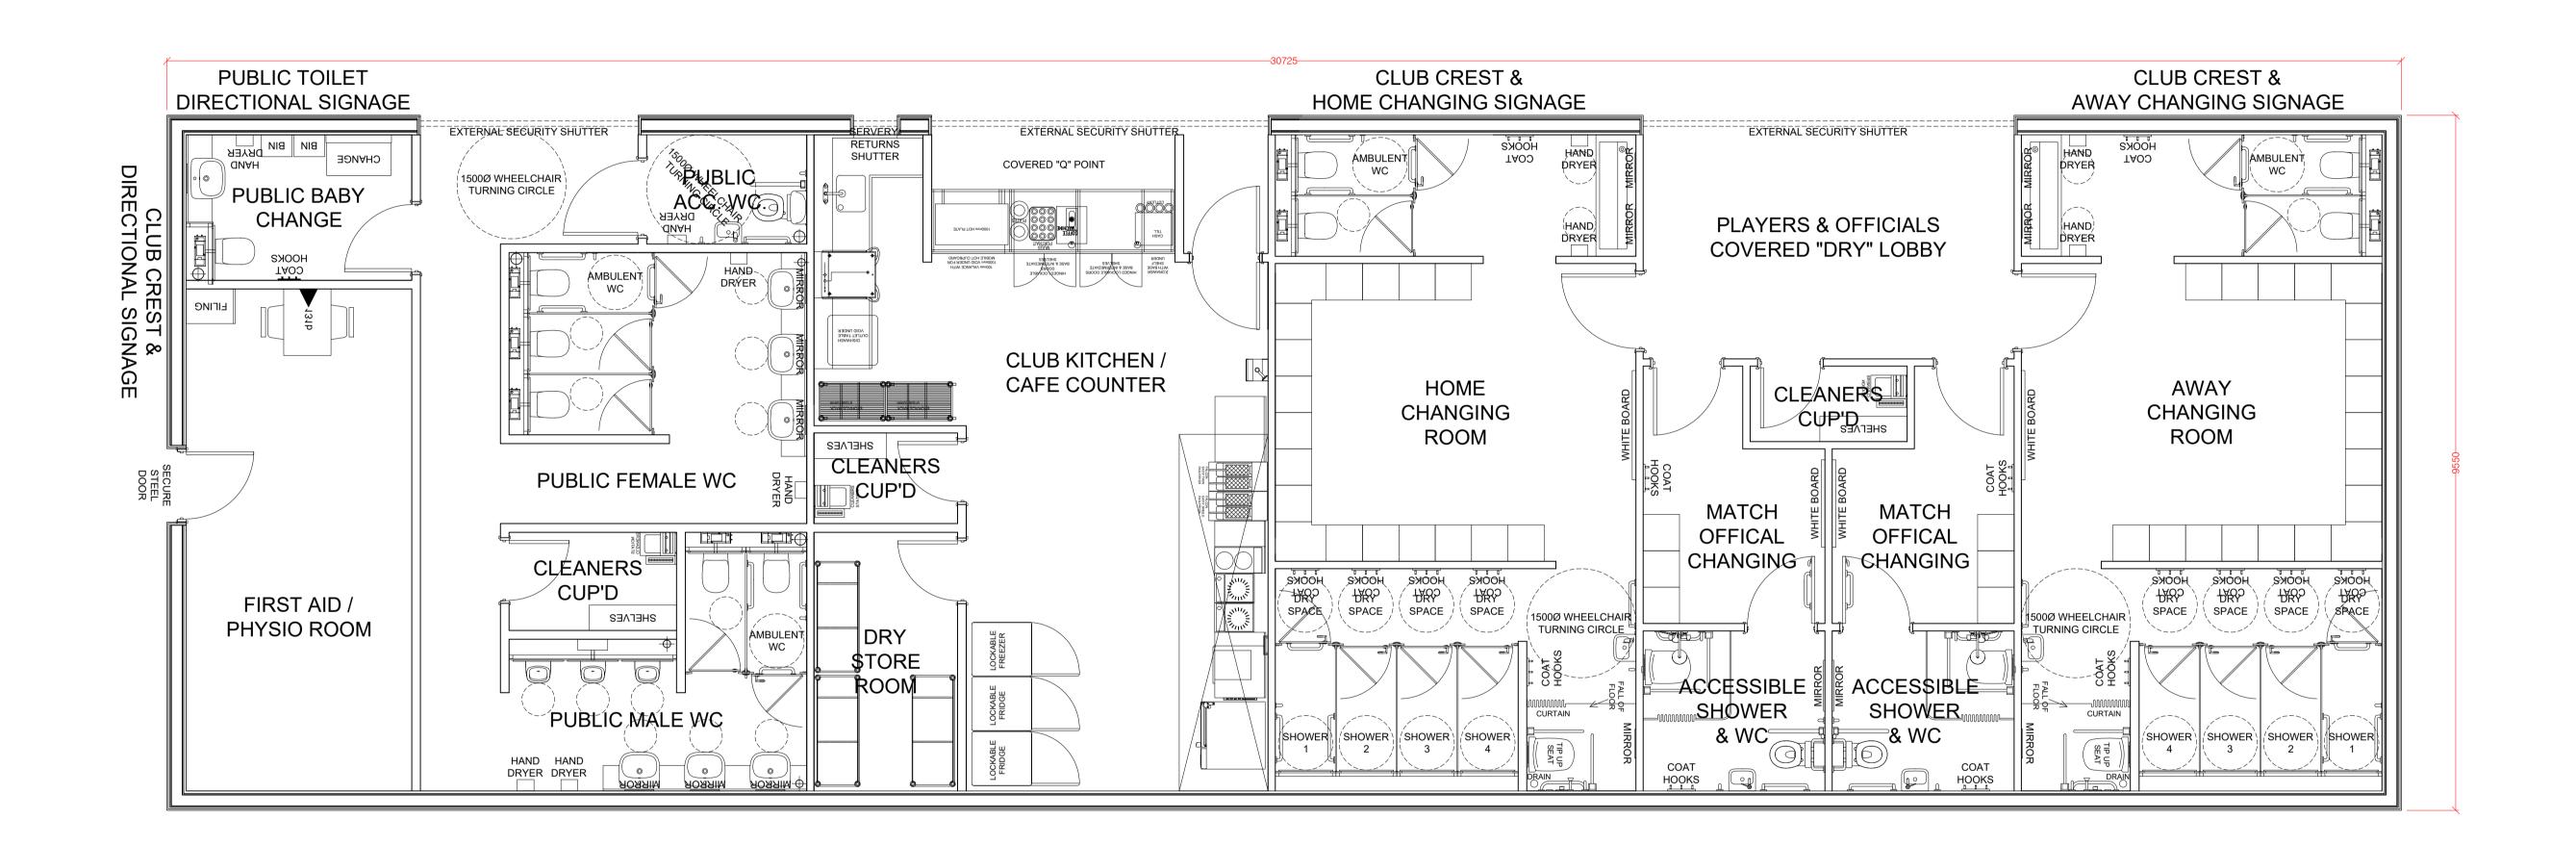

1 PROPOSED CLUBHOUSE / CHANGING FACILITIES - LAYOUT OPTION 6

0 500mm 2500mm

## PRELIMINARY ISSUE

ARCHITECTURE | PLANNING | VISUALISATIONS

| CLIENT                                |             |             |
|---------------------------------------|-------------|-------------|
| AYLESFORD FOO                         | OTBALL CLUB |             |
| PROJECT AYLESFORD FC, PROPOSED CHA    | ,           |             |
| DRAWING GENERAL ARRAN PROPOSED CLUI   |             | UBLIC FACIL |
| SCALE @ A1                            | DRAWN       | CHECKED     |
| 1:50                                  | VG          | LN          |
| CREATION DATE                         | ·           | REVISION    |
| APRIL 2023                            |             | E           |
|                                       |             | <u> </u>    |
| KLEDESIGN DRAWING NO. K1263 = KLE = N |             |             |